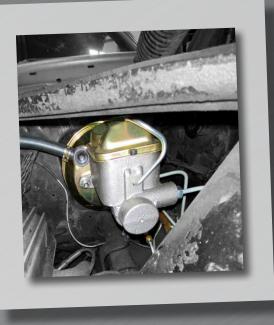

## *Upgrade your disc brake 64-66 Mustang to Power Brakes with our all-inclusive kit!*

Designed to work with factory manual transmission cars, this system will clear the stock "Z bar" style clutch linkage and give you the performance of power brakes.

This kit includes all the necessary mounting brackets, firewall plate, 7" power brake booster, master cylinder, brake lines, adjustable proportioning valve, fittings, hardware and step by step installation instructions for an easy installation.

This factory looking unit will clear your stock strut tower and export brace with no modifications to either!