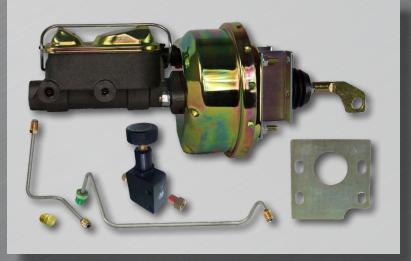

This kit includes all the necessary mounting brackets, firewall plate, 7" power brake booster, master cylinder, brake lines, adjustable proportioning valve, fittings, hardware and step by step installation instructions for an easy installation.