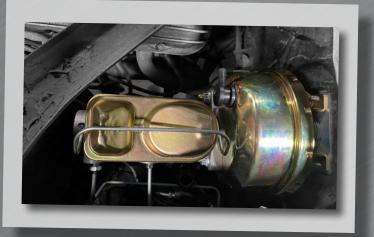

This factory looking unit will clear your stock strut tower and export brace with no modifications to either!